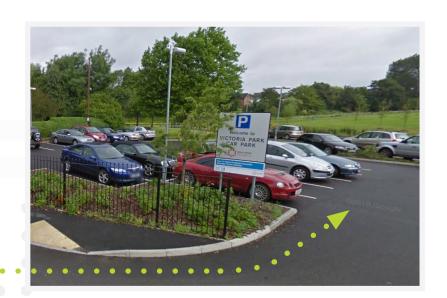

## Parking when visiting Ascendancy

There is a free public car park located a 5 minute walk from our office.

Our office is located at 5 Chetwynd End. The car park is accessed via Water Lane and is called Victoria Park Car Park.

The car park address is:

6-10 Water Ln, Newport, TF10 7LD.

## Finding our office from the car park

When leaving the car park, turn right and follow the road to the end, where you'll see the Shell petrol station. Turn right into Chetwynd End, go past The Bridge pub and Havisham Court and the next gate on the left as pictured below leads to the Ascendancy office. Go through the gate and you'll come to the front door. Ring our door bell and you will be greeted by one of our friendly team!