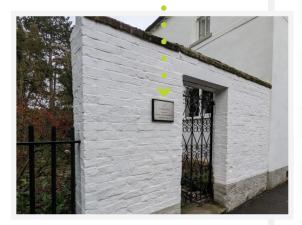

## Finding our office from the car park

When leaving the car park, turn right and follow the road to the end, where you'll see the Shell petrol station. Turn right into Chetwynd End, go past The Bridge pub and Havisham Court and the next gate on the left as pictured below leads to the Ascendancy office. Go through the gate and you'll come to the front door. Ring our door bell and you will be greeted by one of our friendly team!